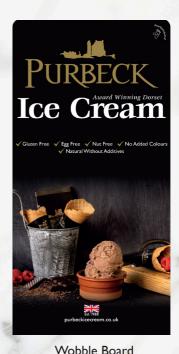

## How do I order?

Please either call or email 01929 480090 orders@purbeckicecream.co.uk

Jurassic Wobble Board
W 460mm H 870mm D 580mm
£45 ex VAT
FOC I case I 25ml tubs (18 per box)

Small Magnetic Board
H 600mm W 400mm
£30 ex VAT
(Includes 7 magnetic flavour strips)

W 430mm H 870m D 420mm
£45 ex VAT
FOC I case I25ml tubs (18 per box)

Tall Magnetic Board
H 800mm W 400mm
£35 ex VAT
(Includes 11 magnetic flavour strips)

Beach Flag
3.5m + base
£160 ex VAT
Includes two tubs/cases of ice cream