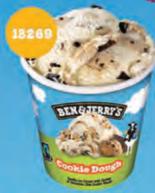

## **February Promotion**

WORTH £77.80 at RRP

# BUY ANY 4 AND GET MARS OR SNICKERS FREE! (4+1)

PROMO PRICE **£26.50!** 

8

\*RRP is recommended retail price. Pricing is at the sole discretion of the retailer.

© Ben & Jerry's Homemade Inc. 2024. Cows: © Woody Jackson 1997.