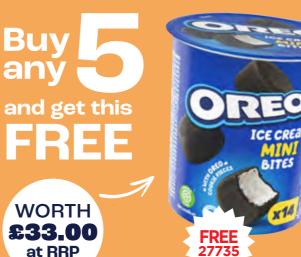

## **February Promotion**

WORTH £77.80 at RRP

# BUY ANY 4 AND GET MARS OR SNICKERS FREE! (4+1)

PROMO PRICE **£26.50!** 

8

\*RRP is recommended retail price. Pricing is at the sole discretion of the retailer.

© Ben & Jerry's Homemade Inc. 2024. Cows: © Woody Jackson 1997.