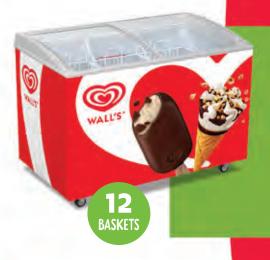

#### VISTA 6 SD

800mm (L) 690mm (W) 865mm (H)

**Deal price:** 

£569

Comes with ice cream worth over

£490