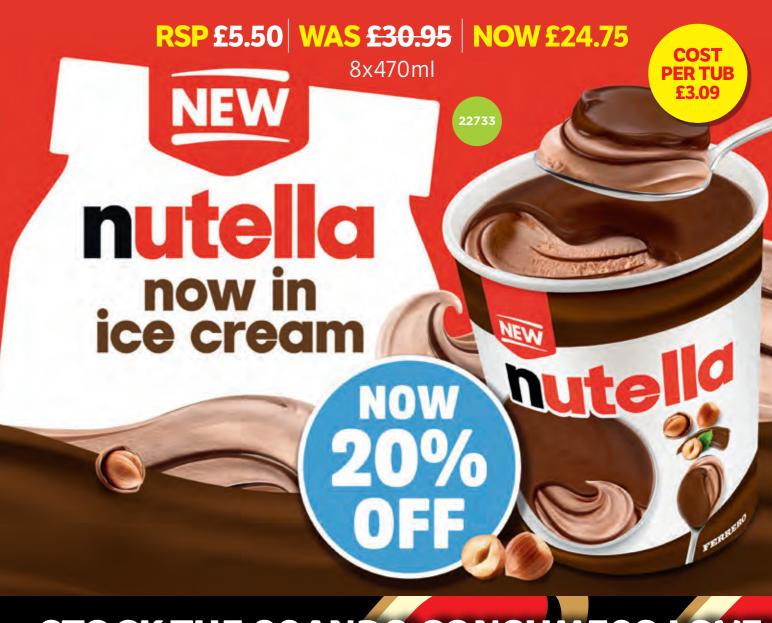

NICKERS FREE! (4+1)







































PROMO PRICE **£26.50!** 













8







































\*RRP is recommended retail price. Pricing is at the sole discretion of the retailer.

© Ben & Jerry's Homemade Inc. 2024. Cows: © Woody Jackson 1997.



# WOW! JUST £23.99

## RSP £4.49 WAS <del>£37.99</del> NOW £23.99 **JUST £3.00 PER TUB**



H/D Rum & Raisin 8x460ml



H/D Red Velvet Cheesecake 8x420ml



H/D Mint Chocolate 8x420ml



H/D Coffee 8x460ml



H/D Toffee Dulce De Leche



H/D Biscoff 8x460ml



H/D Pralines & Cream



H/D Mango & Raspb Sorbet H/D Strawb Cheesecake



8x460ml

#### Top lines!



H/D Belgian Chocolate 8x460ml



H/D Vanilla 8x460ml



H/D Salted Caramel 8x460ml



H/D Cookies & Cream 8x460ml



H/D Strawb & Cream 8x460ml



# STOCK THE BRANDS CONSUMERS LOVE



**SAVE** £2 PER CASE!





PROMOTION AVAILABLE FROM 1<sup>ST</sup> – 28<sup>TH</sup> FEBRUARY 2025



## **February Promotion**





























































THERE'S GOOD, THEN THERE'S GOOGGOOOOOO! \*\*



















































Source: Circana Total Mults, 52we data to 2nd November 24

#### **BUY THIS**

## **GET THIS FREE!**

37% POR





3853 15x750g RSP £4.25 | TLP £48.99 99604 10x155g RSP £1.35 | TLP £11.05 FREE















































Call 01444 870 111 or email sales@consortfrozenfoods.co.uk

Price includes delivery, unpack, position and removal of packaging.





# **CABINETS**

FREE STANDARD DELIVERY

## **3 YEARS**

FULL PARTS & LABOUR WARRANTY

PLEASE PLACE YOUR