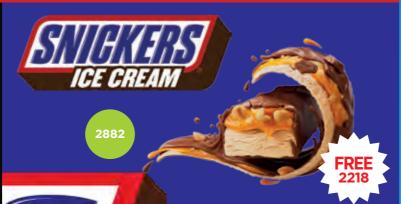

# BUY ANY 4 AND GET MARS OR SNICKERS FREE! (4+1)

PROMO PRICE **£26.50!** 

8

\*RRP is recommended retail price. Pricing is at the sole discretion of the retailer.

© Ben & Jerry's Homemade Inc. 2024. Cows: © Woody Jackson 1997.