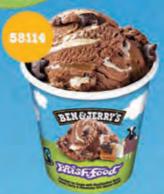

## **February Promotion**

WORTH £77.80 at RRP

# BUY ANY 4 AND GET MARS OR SNICKERS FREE! (4+1)

PROMO PRICE **£26.50!** 

8

\*RRP is recommended retail price. Pricing is at the sole discretion of the retailer.

© Ben & Jerry's Homemade Inc. 2024. Cows: © Woody Jackson 1997.