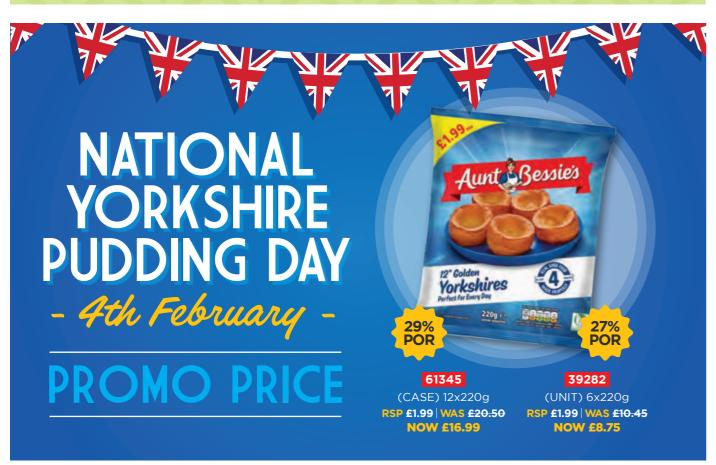

## **February Promotion**

WORTH £77.80 at RRP

# BUY ANY 4 AND GET MARS OR SNICKERS FREE! (4+1)

PROMO PRICE **£26.50!** 

8

\*RRP is recommended retail price. Pricing is at the sole discretion of the retailer.

© Ben & Jerry's Homemade Inc. 2024. Cows: © Woody Jackson 1997.