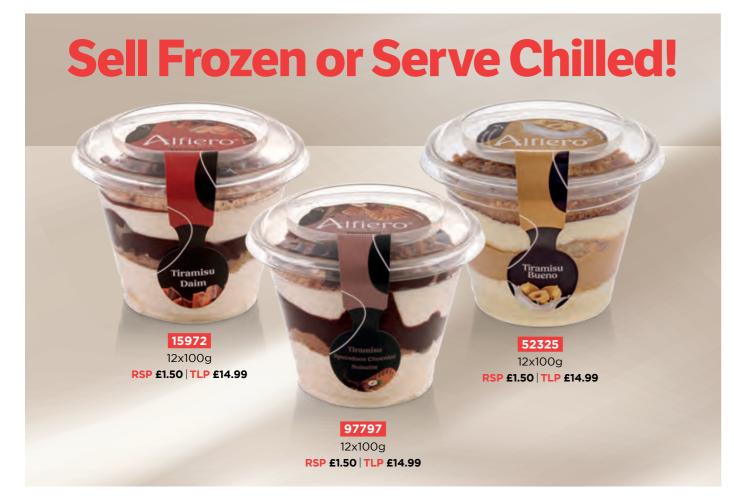

Pralines & Cream



H/D Mango & Raspb Sorbet H/D Strawb Cheesecake



8x460ml

#### Top lines!



H/D Belgian Chocolate 8x460ml



H/D Vanilla 8x460ml



H/D Salted Caramel 8x460ml



H/D Cookies & Cream 8x460ml



H/D Strawb & Cream 8x460ml



# STOCK THE BRANDS CONSUMERS LOVE



**SAVE** £2 PER CASE!





PROMOTION AVAILABLE FROM 1<sup>ST</sup> – 28<sup>TH</sup> FEBRUARY 2025



## **February Promotion**





























































THERE'S GOOD, THEN THERE'S GOOGGOOOOOO! \*\*



















































Source: Circana Total Mults, 52we data to 2nd November 24

#### **BUY THIS**

## **GET THIS FREE!**

37% POR





3853 15x750g RSP £4.25 | TLP £48.99 99604 10x155g RSP £1.35 | TLP £11.05 FREE















































Call 01444 870 111 or email sales@consortfrozenfoods.co.uk

Price includes delivery, unpack, position and removal of packaging.





# **CABINETS**

FREE STANDARD DELIVERY

## **3 YEARS**

FULL PARTS & LABOUR WARRANTY

PLEASE PLACE YOUR ORDER VIA PARTICIPATING WHOLESALERS

# SCAN TO ORDER:





#### **MAXIVISION**

1253mm (L) 828mm (W) 1363mm (H)

Deal price: £1819 ≸

Comes with ice cream worth over

£800 &

#### **SLIM MAXIVISION**

802mm (L) 828mm (W) 1363mm (H)

Deal price: £1719

Comes with ice cream worth over

£620 g





#### VISTA 12 SD

1000mm (L) 690mm (W) 865mm (H)

Deal price: £709

Comes with ice cream worth over

£610 &



#### VISTA 6 SD

800mm (L) 690mm (W) 865mm (H)

**Deal price:** 

£569

Comes with ice cream worth over

£490

#### VISTA 18 SD

1550mm (L) 690mm (W)