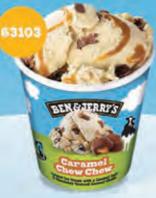

## **February Promotion**

WORTH £77.80 at RRP

# BUY ANY 4 AND GET MARS OR SNICKERS FREE! (4+1)

PROMO PRICE **£26.50!** 

8

\*RRP is recommended retail price. Pricing is at the sole discretion of the retailer.

© Ben & Jerry's Homemade Inc. 2024. Cows: © Woody Jackson 1997.