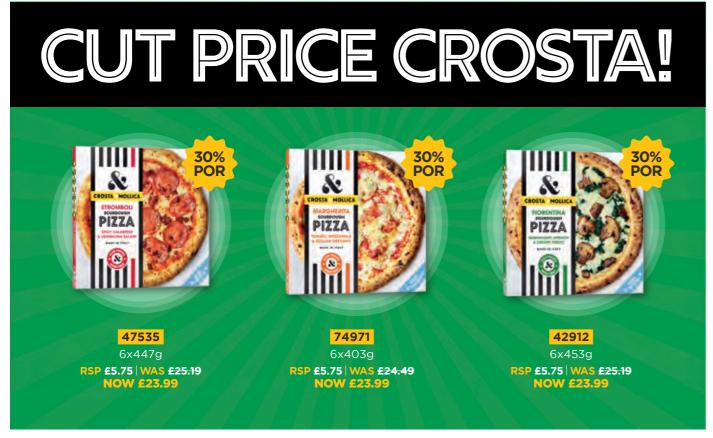

# WOW! JUST £23.99

## RSP £4.49 WAS <del>£37.99</del> NOW £23.99 **JUST £3.00 PER TUB**

H/D Rum & Raisin 8x460ml

H/D Red Velvet Cheesecake 8x420ml

H/D Mint Chocolate 8x420ml

H/D Coffee 8x460ml

H/D Toffee Dulce De Leche

H/D Biscoff 8x460ml

H/D Pralines & Cream

H/D Mango & Raspb Sorbet H/D Strawb Cheesecake

8x460ml

#### Top lines!

H/D Belgian Chocolate 8x460ml

H/D Vanilla 8x460ml

H/D Salted Caramel 8x460ml

H/D Cookies & Cream 8x460ml

H/D Strawb & Cream 8x460ml