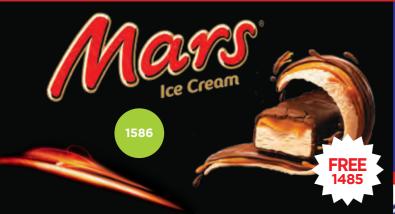

# BUY ANY 4 AND GET MARS OR SNICKERS FREE! (4+1)

PROMO PRICE **£26.50!** 

8

\*RRP is recommended retail price. Pricing is at the sole discretion of the retailer.

© Ben & Jerry's Homemade Inc. 2024. Cows: © Woody Jackson 1997.