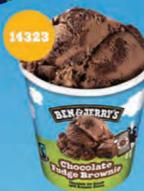

## **February Promotion**

WORTH £77.80 at RRP

# BUY ANY 4 AND GET MARS OR SNICKERS FREE! (4+1)

PROMO PRICE **£26.50!** 

8

\*RRP is recommended retail price. Pricing is at the sole discretion of the retailer.

© Ben & Jerry's Homemade Inc. 2024. Cows: © Woody Jackson 1997.