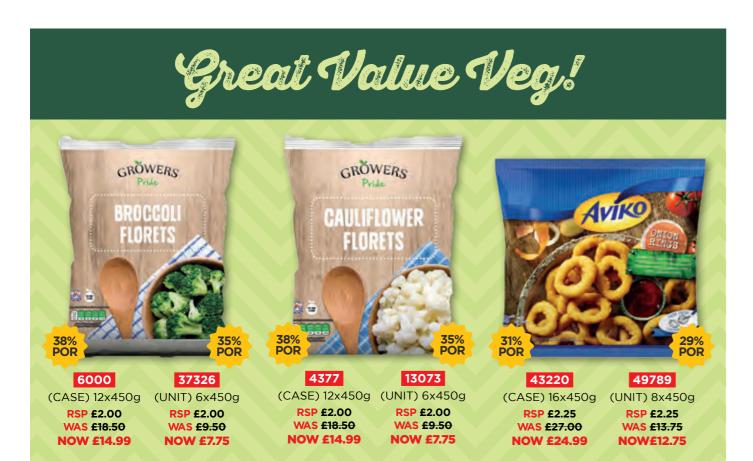

# WALL'S FEBRUARY DEAL

BUY ANY 10 AND PICK ANY CASE OF

60% OF ICE CREAM SALES COMES FROM THESE BRANDS<sup>1</sup>

# STOCK THE BRANDS CONSUMERS LOVE

**SAVE** £2 PER CASE!

PROMOTION AVAILABLE FROM 1<sup>ST</sup> – 28<sup>TH</sup> FEBRUARY 2025