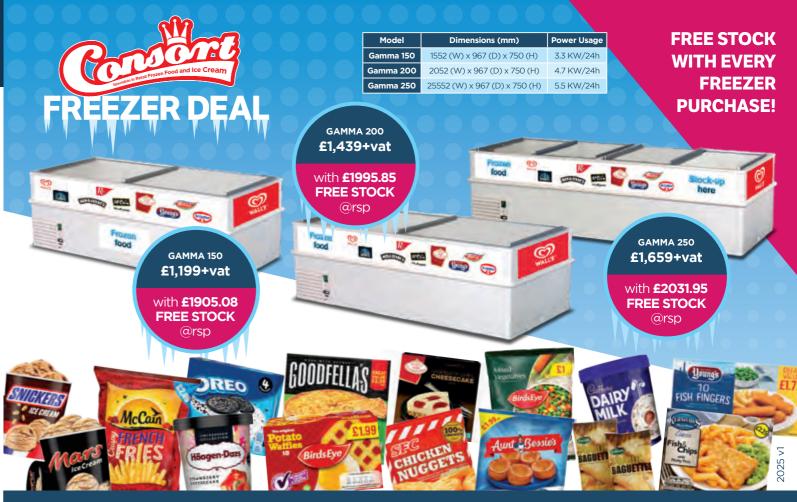

ines & Cream



H/D Mango & Raspb Sorbet H/D Strawb Cheesecake



8x460ml

#### Top lines!



H/D Belgian Chocolate 8x460ml



H/D Vanilla 8x460ml



H/D Salted Caramel 8x460ml



H/D Cookies & Cream 8x460ml



H/D Strawb & Cream 8x460ml



# STOCK THE BRANDS CONSUMERS LOVE



**SAVE** £2 PER CASE!





PROMOTION AVAILABLE FROM 1<sup>ST</sup> – 28<sup>TH</sup> FEBRUARY 2025



## **February Promotion**





























































THERE'S GOOD, THEN THERE'S GOOGGOOOOOO! \*\*



















































Source: Circana Total Mults, 52we data to 2nd November 24

#### **BUY THIS**

## **GET THIS FREE!**

37% POR





3853 15x750g RSP £4.25 | TLP £48.99 99604 10x155g RSP £1.35 | TLP £11.05 FREE















































Call 01444 870 111 or email sales@consortfrozenfoods.co.uk

Price includes delivery, unpack, position and removal of packaging.





# **CABINETS**

FREE STANDARD DELIVERY

## **3 YEARS**

FULL PARTS & LABOUR WARRANTY

PLEASE PLACE YOUR ORDER VIA PARTICIPATING WHOLESALERS

# SCAN TO ORDER:





#### **MAXIVISION**

1253mm (L) 828mm (W) 1363mm (H)

Deal price: £1819 ≸

Comes with ice cream worth over

£800 &

#### **SLIM MAXIVISION**

802mm (L) 828mm (W) 1363mm (H)

Deal price: £1719

Comes with ice cream worth over

£620 g





#### VISTA 12 SD

1000mm (L) 690mm (W) 865mm (H)

Deal price: £709

Comes with ice cream worth over

£610 &



#### VISTA 6 SD

800mm (L) 690mm (W) 865mm (H)

**Deal price:** 

£569

Comes with ice cream worth over

£490

#### VISTA 18 SD

1550mm (L) 690mm (W) 865