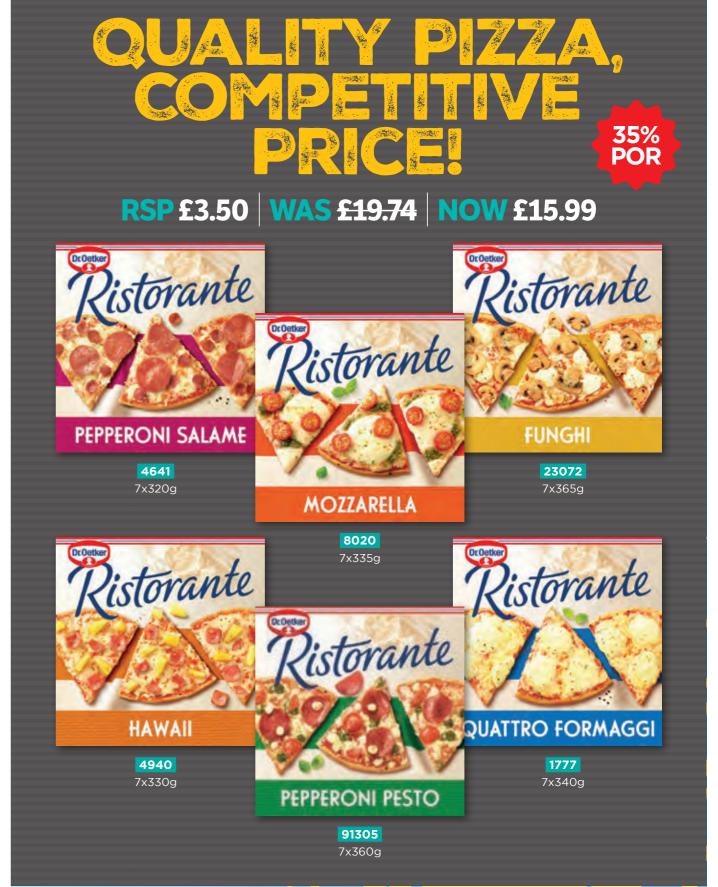

Ben & Jerry's Homemade Inc. 2024. Cows: © Woody Jackson 1997.



# WOW! JUST £23.99

## RSP £4.49 WAS <del>£37.99</del> NOW £23.99 **JUST £3.00 PER TUB**



H/D Rum & Raisin 8x460ml



H/D Red Velvet Cheesecake 8x420ml



H/D Mint Chocolate 8x420ml



H/D Coffee 8x460ml



H/D Toffee Dulce De Leche



H/D Biscoff 8x460ml



H/D Pralines & Cream



H/D Mango & Raspb Sorbet H/D Strawb Cheesecake



8x460ml

#### Top lines!



H/D Belgian Chocolate 8x460ml



H/D Vanilla 8x460ml



H/D Salted Caramel 8x460ml



H/D Cookies & Cream 8x460ml



H/D Strawb & Cream 8x460ml



# STOCK THE BRANDS CONSUMERS LOVE



**SAVE** £2 PER CASE!





PROMOTION AVAILABLE FROM 1<sup>ST</sup> – 28<sup>TH</sup> FEBRUARY 2025



## **February Promotion**





























































THERE'S GOOD, THEN THERE'S GOOGGOOOOOO! \*\*



















































Source: Circana Total Mults, 52we data to 2nd November 24

#### **BUY THIS**

## **GET THIS FREE!**

37% POR





3853 15x750g RSP £4.25 | TLP £48.99 99604 10x155g RSP £1.35 | TLP £11.05 FREE















































Call 01444 870 111 or email sales@consortfrozenfoods.co.uk

Price includes delivery, unpack, position and removal of packaging.





# **CABINETS**

FREE STANDARD DELIVERY

## **3 YEARS**

FULL PARTS & LABOUR WARRANTY

PLEASE PLACE YOUR ORDER VIA PARTICIPATING WHOLESALERS

# SCAN TO ORDER:





#### **MAXIVISION**

1253mm (L) 828mm (W) 1363mm (H)

Deal price: £1819 ≸

Comes with ice cream worth over

£800 &

#### **SLIM MAXIVISION**

802mm (L) 828mm (W) 1363m