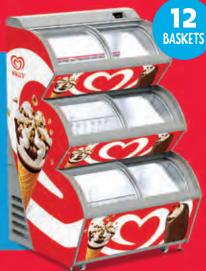

#### VISTA 12 SD

1000mm (L) 690mm (W) 865mm (H)

Deal price: £709

Comes with ice cream worth over

£610 &