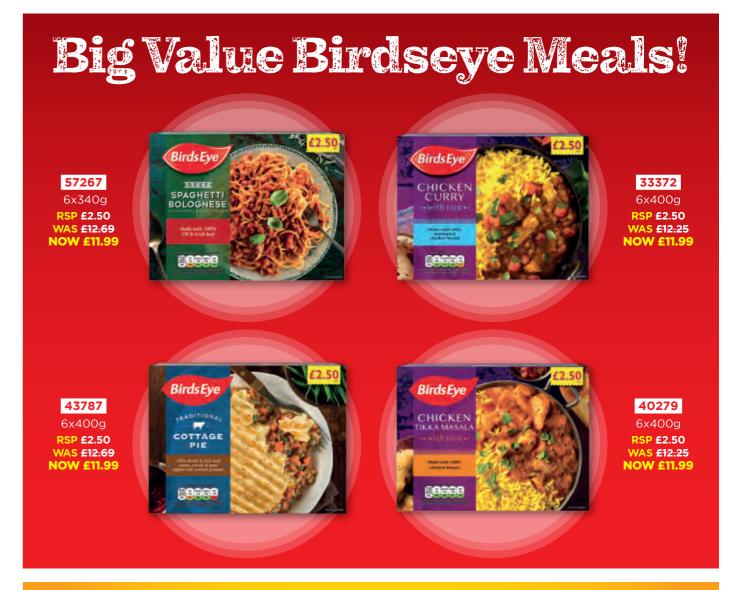

T £23.99

## RSP £4.49 WAS <del>£37.99</del> NOW £23.99 **JUST £3.00 PER TUB**



H/D Rum & Raisin 8x460ml



H/D Red Velvet Cheesecake 8x420ml



H/D Mint Chocolate 8x420ml



H/D Coffee 8x460ml



H/D Toffee Dulce De Leche



H/D Biscoff 8x460ml



H/D Pralines & Cream



H/D Mango & Raspb Sorbet H/D Strawb Cheesecake



8x460ml

#### Top lines!



H/D Belgian Chocolate 8x460ml



H/D Vanilla 8x460ml



H/D Salted Caramel 8x460ml



H/D Cookies & Cream 8x460ml



H/D Strawb & Cream 8x460ml



# STOCK THE BRANDS CONSUMERS LOVE



**SAVE** £2 PER CASE!





PROMOTION AVAILABLE FROM 1<sup>ST</sup> – 28<sup>TH</sup> FEBRUARY 2025



## **February Promotion**





























































THERE'S GOOD, THEN THERE'S GOOGGOOOOOO! \*\*



















































Source: Circana Total Mults, 52we data to 2nd November 24

#### **BUY THIS**

## **GET THIS FREE!**

37% POR





3853 15x750g RSP £4.25 | TLP £48.99 99604 10x155g RSP £1.35 | TLP £11.05 FREE















































Call 01444 870 111 or email sales@consortfrozenfoods.co.uk

Price includes delivery, unpack, position and removal of packaging.





# **CABINETS**

FREE STANDARD DELIVERY

## **3 YEARS**

FULL PARTS & LABOUR WARRANTY

PLEASE PLACE YOUR ORDER VIA PARTICIPATING WHOLESALERS

# SCAN TO ORDER:





#### **MAXIVISION**

1253mm (L) 828mm (W) 1363mm (H)

Deal price: £1819 ≸

Comes with ice cream worth over

£800 &

#### **SLIM MAXIVISION**

802mm (L) 828mm (W) 1363mm (H)

Deal price: £1719

Comes with ice cream worth over

£620 g





####