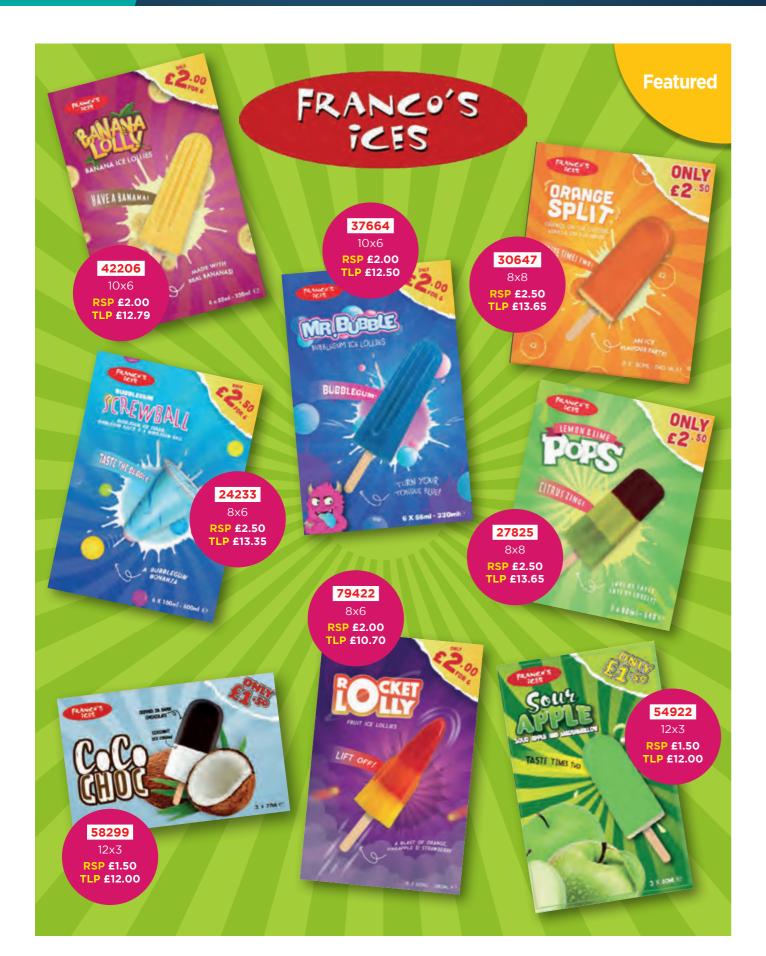

# WALL'S FEBRUARY DEAL

BUY ANY 10 AND PICK ANY CASE OF

60% OF ICE CREAM SALES COMES FROM THESE BRANDS<sup>1</sup>

# STOCK THE BRANDS CONSUMERS LOVE

**SAVE** £2 PER CASE!

PROMOTION AVAILABLE FROM 1<sup>ST</sup> – 28<sup>TH</sup> FEBRUARY 2025