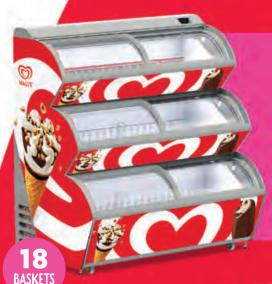

#### VISTA 18 SD

1550mm (L) 690mm (W) 865mm (H)

#### Deal price:

£859 \( \)

Comes with ice cream worth over

£760 %

18
BASKETS

WALL'S'

\*Value of ice cream at RRP+VAT. For the avoidance of doubt, retailers are free to set their own retail prices. Wall's products supplied may differ from those shown, list of actual stock supplied with each freezer available on request. \*\*3 years warranty is subject to the condition that the branding provided by Unilever remains unchanged 3 years from the date of delivery. We reserve the right to change any of the freezer branding without notice. All values are correct at the time of being printed. Orders subject to Unilever UK LTD. terms of business. See www.wallsrefrigerationsolutions.com for details. Wall's branded freezers are purchased subject to a condition that the customer agrees to stock Wall's impulse ice cream at a minimum of 70% of the freezer space and the unit will remain Wall's branded for 3 years from delivery, however the remaining space can be used for any ice cream of your choosing. I.e., a 12-basket freezer should contain 9 baskets of Unilever branded products. Unilever UK LTD. Registered in England & Wales NO 00334527. Registered office: 3 St James Road, Kingston Upon Thames, KT1 2BA.