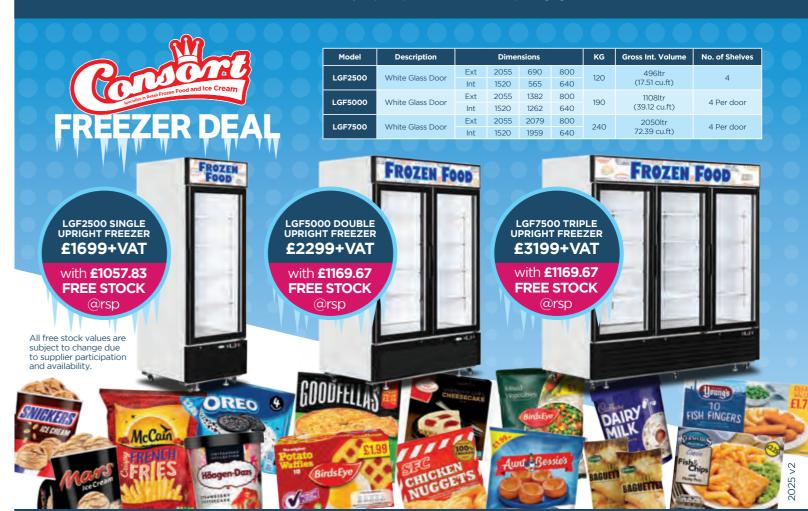

Vanilla 8x460ml



H/D Salted Caramel 8x460ml



H/D Cookies & Cream 8x460ml



H/D Strawb & Cream 8x460ml



# STOCK THE BRANDS CONSUMERS LOVE



**SAVE** £2 PER CASE!





PROMOTION AVAILABLE FROM 1<sup>ST</sup> – 28<sup>TH</sup> FEBRUARY 2025



## **February Promotion**





























































THERE'S GOOD, THEN THERE'S GOOGGOOOOOO! \*\*



















































Source: Circana Total Mults, 52we data to 2nd November 24

#### **BUY THIS**

## **GET THIS FREE!**

37% POR





3853 15x750g RSP £4.25 | TLP £48.99 99604 10x155g RSP £1.35 | TLP £11.05 FREE















































Call 01444 870 111 or email sales@consortfrozenfoods.co.uk

Price includes delivery, unpack, position and removal of packaging.





# **CABINETS**

FREE STANDARD DELIVERY

## **3 YEARS**

FULL PARTS & LABOUR WARRANTY

PLEASE PLACE YOUR ORDER VIA PARTICIPATING WHOLESALERS

# SCAN TO ORDER:





#### **MAXIVISION**

1253mm (L) 828mm (W) 1363mm (H)

Deal price: £1819 ≸

Comes with ice cream worth over

£800 &

#### **SLIM MAXIVISION**

802mm (L) 828mm (W) 1363mm (H)

Deal price: £1719

Comes with ice cream worth over

£620 g





#### VISTA 12 SD

1000mm (L) 690mm (W) 865mm (H)

Deal price: £709

Comes with ice cream worth over

£610 &



#### VISTA 6 SD

800mm (L) 690mm (W) 865mm (H)

**Deal price:** 

£569

Comes with ice cream worth over

£490

#### VISTA 18 SD

1550mm (L) 690mm (W) 865mm (H)

#### Deal price:

£859 \( \)

Comes with ice cream worth over

£760 %

18
BASKETS

WALL'S'

\*Value of ice cream at RRP+VAT