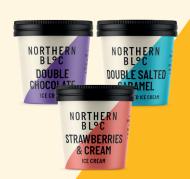

- Single serve 100ml ice cream for on-the-go
- Packaged for quick service
- 100% recyclable packaging with FSC certified spoon

PLANT-BASED
ALLERGY FREE
SOFT SERVE FOR ALL

- · Premium soft serve
- Allergy free soft serve for all
- Quick service option
- Easy to customise and upsell