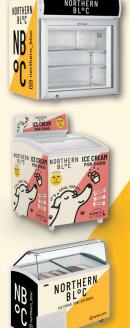

## We can provide standard POS, branded freezers, menus to bespoke design and print to ensure you maximise your sales.

| FREEZER DEALS               | COST<br>ex VAT** | FREEZER SIZE<br>w x d x h (mm)            | FREE STOCK              |  |
|-----------------------------|------------------|-------------------------------------------|-------------------------|--|
| SMALL                       | £720             | Holds 114 x 100ml tubs                    | 6 cases x               |  |
| COUNTERTOP                  |                  | 570 x 530 x 657                           | 24 x 100ml              |  |
| SMALL RETAIL                | £650             | 2 baskets holds 180 x 100ml tubs          | 6 cases x               |  |
| WITH LIGHTBOX               |                  | 645 x 650 x 1086                          | 24 x 100ml              |  |
| MEDIUM                      | £780             | 4 baskets holds 450 x 100ml tubs          | 6 cases x               |  |
| RETAIL                      |                  | 1010 x 615 x 1295                         | 24 x 100ml              |  |
| 7 PAN                       | £1,060           | 7 PAN plus storage for 7 Napolis          | 7 x                     |  |
| SCOOPING                    |                  | 998 x 709 x 880                           | 51 Napoli               |  |
| PREMIUM 10 PAN              | £1,740           | 10 PAN plus storage for 10 Napolis        | 10 x                    |  |
| SCOOPING                    |                  | 1341 x 725 x 1235                         | 51 Napoli               |  |
| MOBILE FREEZER WITH TROLLEY | £1,930           | Holds 250 x 100ml tubs<br>720 x 650 x 860 | 6 cases x<br>24 x 100ml |  |

<sup>\*\*</sup>Prices are current at the time of printing and are subjet to change. Other freezer options available. N.B Freezer costs include 2 year parts and 1 year labour warranty.

Talk to us for more information