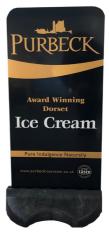

Jurassic Wobble Board W 460mm H 870mm D 580mm £45 ex VAT FOC I case I 25ml tubs (18 per box)

Wobble Board W 430mm H 870m D 420mm £45 ex VAT FOC I case I25ml tubs (18 per box)

Small Magnetic Board H 600mm W 400mm £30 ex VAT (Includes 7 magnetic flavour strips)

Tall Magnetic Board H 800mm W 400mm £35 ex VAT (Includes 11 magnetic flavour strips)

it IOV ere partnership URA 551 DAS rust www.purbeckicecream.co.uk

Beach Flag 3.5m + base £160 ex VAT Includes two tubs/cases of ice cream Jurassic Beach Flag 3.5m + base £160 ex VAT Includes two tubs/cases of ice cream