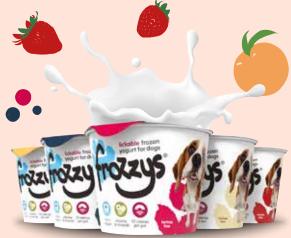

**Lactose Free** 

Easy on the digestive system.

**Prebiotic benefits** 

Pre-biotic ingredient has naturally occurring fibre nourishing good bacteria in the intestine.

**Retail Barcode** Original 5060357090012 Strawberry 5060357090128 5060357090005

Blueberry Cranberry

RRP £1.99

ickable frozen

5060357090159

**Multipacks** Original Strawberry Blueberry Cranberry

Retail Barcode 5060357090036 5060357090135 5060357090029 5060357090081

RRP £6.99